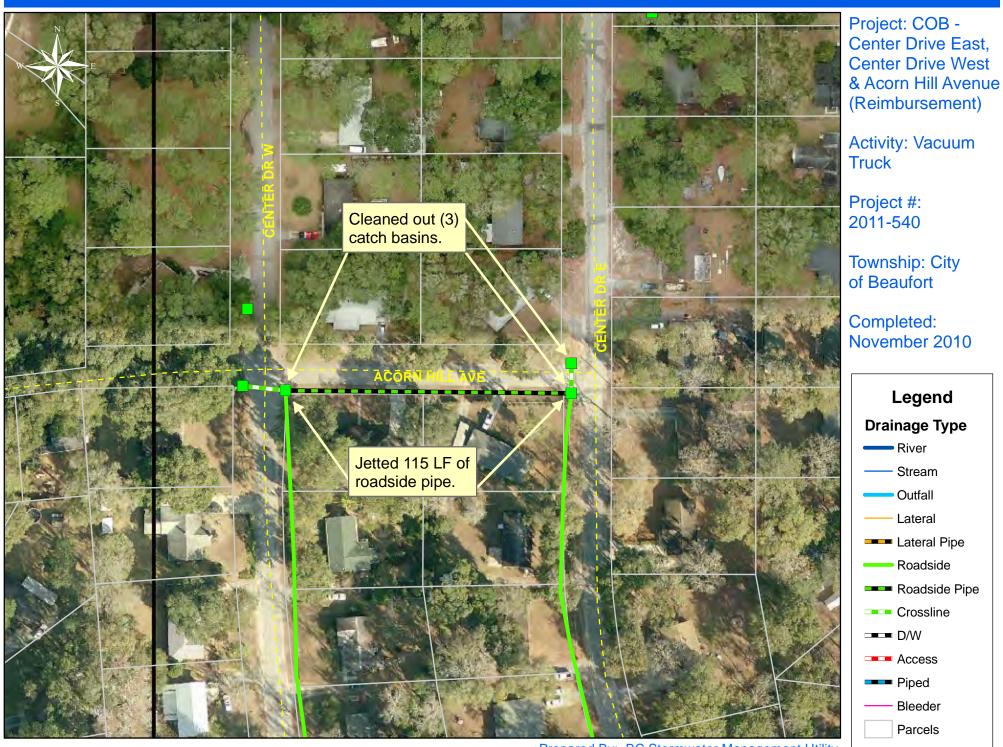

## Beaufort County Public Works Stormwater Infrastructure

Project Summary

| Project Summary: CoB Vac<br>Center Drive West, Acorn H                                         |                       |                             |                   |                                     | l      |
|------------------------------------------------------------------------------------------------|-----------------------|-----------------------------|-------------------|-------------------------------------|--------|
| Project #: 2011-540                                                                            |                       | Completed:                  | Nov-10            |                                     | Before |
|                                                                                                |                       | Completed                   | 1107 10           |                                     | Doloro |
| Narrative Description of Pro                                                                   |                       |                             |                   |                                     | 1      |
| Cleaned out (7) catch basin                                                                    | s. Jetted 1           | 15 L.F. of roa              | adside pi         | pe and 150                          | 1      |
| L.F. of outfall pipe.                                                                          |                       |                             |                   |                                     | l      |
| Material Cost, Rental Equ                                                                      | inmont Su             | mmary and                   | Labor             |                                     | l      |
| Material Cost, Neillai Equ                                                                     | ipment ou             | ininiai y, and              |                   |                                     | l      |
| Material                                                                                       | Unit                  | Cost/Unit                   | Qty               | Cost                                | l      |
| Water                                                                                          | gallon                | \$0.01                      | 4,500             | \$45.00                             | 1      |
| Diesel                                                                                         | gallon                | \$2.56                      | 12.0              | \$30.72                             | 1      |
| Labor                                                                                          | hours                 |                             | 12.0              | \$273.34                            | 1      |
| Indirect Labor, Services, an                                                                   |                       |                             |                   | \$195.54                            | 1      |
| Total Cost of Materials, Rental Equip., and Labor \$544.60                                     |                       |                             |                   |                                     | During |
| Note: Labor cost includes th                                                                   | ne employe            | e's salary plu              | us fringe         | benefits.                           |        |
|                                                                                                | ne employe            | e's salary plu              | us fringe         | benefits.                           |        |
| Note: Labor cost includes th<br>Equipment Cost<br>Item                                         | ne employe Asset      | Cost/Hour                   | us fringe<br>Hrs. | Cost                                |        |
| Note: Labor cost includes th<br>Equipment Cost<br>Item<br>Vacuum Truck                         |                       | Cost/Hour                   |                   | <b>Cost</b><br>\$121.88             |        |
| Note: Labor cost includes th<br>Equipment Cost<br>Item                                         | Asset                 | Cost/Hour                   | Hrs.              | Cost                                |        |
| Note: Labor cost includes th<br>Equipment Cost<br>Item<br>Vacuum Truck                         | <b>Asset</b> 22812    | Cost/Hour                   | Hrs.              | <b>Cost</b><br>\$121.88             |        |
| Note: Labor cost includes th<br>Equipment Cost<br>Item<br>Vacuum Truck<br>Total Equipment Cost | <b>Asset</b> 22812    | Cost/Hour                   | Hrs.              | <b>Cost</b><br>\$121.88             |        |
| Note: Labor cost includes th<br>Equipment Cost<br>Item<br>Vacuum Truck<br>Total Equipment Cost | <b>Asset</b> 22812    | <b>Cost/Hour</b><br>\$22.16 | Hrs.              | <b>Cost</b><br>\$121.88<br>\$121.88 | After  |
| Note: Labor cost includes th<br>Equipment Cost<br>Item<br>Vacuum Truck<br>Total Equipment Cost | <b>Asset</b> 22812    | <b>Cost/Hour</b><br>\$22.16 | Hrs.              | <b>Cost</b><br>\$121.88<br>\$121.88 | After  |
| Note: Labor cost includes th<br>Equipment Cost<br>Item<br>Vacuum Truck<br>Total Equipment Cost | <b>Asset</b><br>22812 | <b>Cost/Hour</b><br>\$22.16 | Hrs.              | <b>Cost</b><br>\$121.88<br>\$121.88 | After  |
| Note: Labor cost includes th<br>Equipment Cost<br>Item<br>Vacuum Truck<br>Total Equipment Cost | <b>Asset</b><br>22812 | <b>Cost/Hour</b><br>\$22.16 | Hrs.              | <b>Cost</b><br>\$121.88<br>\$121.88 | After  |
| Note: Labor cost includes th<br>Equipment Cost<br>Item<br>Vacuum Truck<br>Total Equipment Cost | <b>Asset</b><br>22812 | <b>Cost/Hour</b><br>\$22.16 | Hrs.              | <b>Cost</b><br>\$121.88<br>\$121.88 | After  |
| Note: Labor cost includes th<br>Equipment Cost<br>Item<br>Vacuum Truck<br>Total Equipment Cost | <b>Asset</b><br>22812 | <b>Cost/Hour</b><br>\$22.16 | Hrs.              | <b>Cost</b><br>\$121.88<br>\$121.88 | After  |
| Note: Labor cost includes th<br>Equipment Cost<br>Item<br>Vacuum Truck<br>Total Equipment Cost | <b>Asset</b><br>22812 | <b>Cost/Hour</b><br>\$22.16 | Hrs.              | <b>Cost</b><br>\$121.88<br>\$121.88 | After  |

Prepared By: BC Stormwater Management Utility Date Print: 12/21/10 File:C:/sethdata/projects/projectmaps/Vac/COB - Center Dr E&W

37.5 75

150

300 Feet

225

1 inch = 96 feet

Prepared By: BC Stormwater Management Utility Date Print: 11/16/10 File:C:/sethdata/projects/projectmaps/Vac/COB - Lovejoy St 2011-540