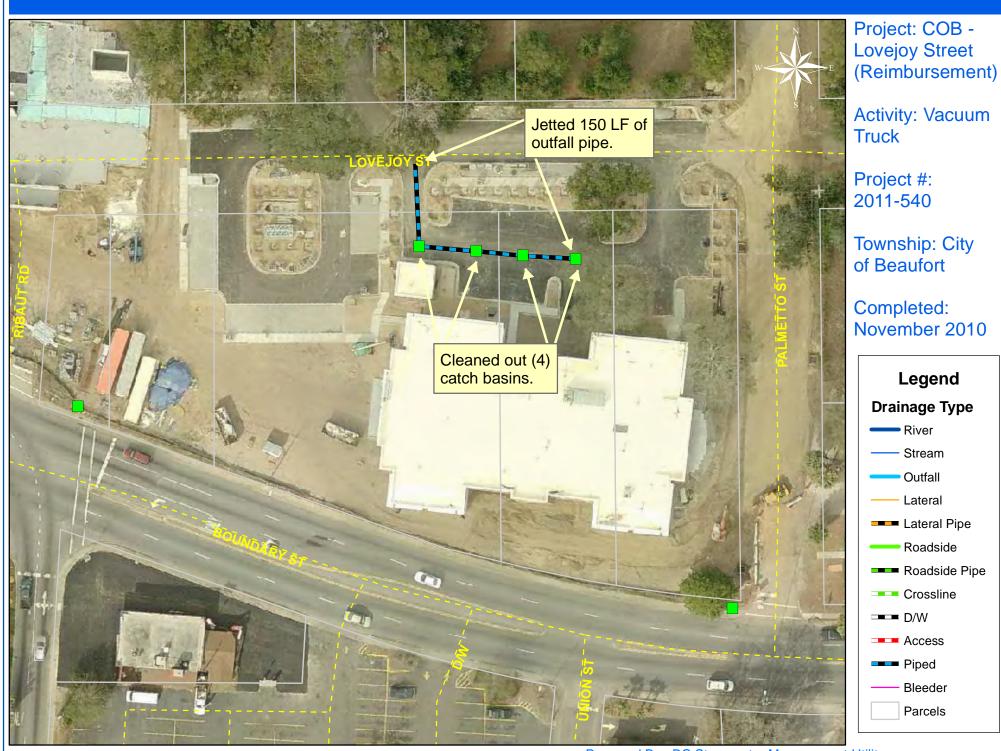

## Beaufort County Public Works Stormwater Infrastructure

Project Summary

| Project Summary: CoB Vac<br>Center Drive West, Acorn H                                         |                       |                             |                   |                                     | l      |
|------------------------------------------------------------------------------------------------|-----------------------|-----------------------------|-------------------|-------------------------------------|--------|
| Project #: 2011-540                                                                            |                       | Completed:                  | Nov-10            |                                     | Before |
|                                                                                                |                       | Completed                   | 1107 10           |                                     | Doloro |
| Narrative Description of Pro                                                                   |                       |                             |                   |                                     | 1      |
| Cleaned out (7) catch basin                                                                    | s. Jetted 1           | 15 L.F. of roa              | adside pi         | pe and 150                          | 1      |
| L.F. of outfall pipe.                                                                          |                       |                             |                   |                                     | l      |
| Material Cost, Rental Equ                                                                      | inmont Su             | mmary and                   | Labor             |                                     | l      |
| Material Cost, Neillai Equ                                                                     | ipment ou             | ininiai y, and              |                   |                                     | l      |
| Material                                                                                       | Unit                  | Cost/Unit                   | Qty               | Cost                                | l      |
| Water                                                                                          | gallon                | \$0.01                      | 4,500             | \$45.00                             | 1      |
| Diesel                                                                                         | gallon                | \$2.56                      | 12.0              | \$30.72                             | 1      |
| Labor                                                                                          | hours                 |                             | 12.0              | \$273.34                            | 1      |
| Indirect Labor, Services, an                                                                   |                       |                             |                   | \$195.54                            | 1      |
| Total Cost of Materials, Rental Equip., and Labor \$544.60                                     |                       |                             |                   |                                     | During |
| Note: Labor cost includes th                                                                   | ne employe            | e's salary plu              | us fringe         | benefits.                           |        |
|                                                                                                | ne employe            | e's salary plu              | us fringe         | benefits.                           |        |
| Note: Labor cost includes th<br>Equipment Cost<br>Item                                         | ne employe Asset      | Cost/Hour                   | us fringe<br>Hrs. | Cost                                |        |
| Note: Labor cost includes th<br>Equipment Cost<br>Item<br>Vacuum Truck                         |                       | Cost/Hour                   |                   | <b>Cost</b><br>\$121.88             |        |
| Note: Labor cost includes th<br>Equipment Cost<br>Item                                         | Asset                 | Cost/Hour                   | Hrs.              | Cost                                |        |
| Note: Labor cost includes th<br>Equipment Cost<br>Item<br>Vacuum Truck                         | <b>Asset</b> 22812    | Cost/Hour                   | Hrs.              | <b>Cost</b><br>\$121.88             |        |
| Note: Labor cost includes th<br>Equipment Cost<br>Item<br>Vacuum Truck<br>Total Equipment Cost | <b>Asset</b> 22812    | Cost/Hour                   | Hrs.              | <b>Cost</b><br>\$121.88             |        |
| Note: Labor cost includes th<br>Equipment Cost<br>Item<br>Vacuum Truck<br>Total Equipment Cost | <b>Asset</b> 22812    | <b>Cost/Hour</b><br>\$22.16 | Hrs.              | <b>Cost</b><br>\$121.88<br>\$121.88 | After  |
| Note: Labor cost includes th<br>Equipment Cost<br>Item<br>Vacuum Truck<br>Total Equipment Cost | <b>Asset</b> 22812    | <b>Cost/Hour</b><br>\$22.16 | Hrs.              | <b>Cost</b><br>\$121.88<br>\$121.88 | After  |
| Note: Labor cost includes th<br>Equipment Cost<br>Item<br>Vacuum Truck<br>Total Equipment Cost | <b>Asset</b><br>22812 | <b>Cost/Hour</b><br>\$22.16 | Hrs.              | <b>Cost</b><br>\$121.88<br>\$121.88 | After  |
| Note: Labor cost includes th<br>Equipment Cost<br>Item<br>Vacuum Truck<br>Total Equipment Cost | <b>Asset</b><br>22812 | <b>Cost/Hour</b><br>\$22.16 | Hrs.              | <b>Cost</b><br>\$121.88<br>\$121.88 | After  |
| Note: Labor cost includes th<br>Equipment Cost<br>Item<br>Vacuum Truck<br>Total Equipment Cost | <b>Asset</b><br>22812 | <b>Cost/Hour</b><br>\$22.16 | Hrs.              | <b>Cost</b><br>\$121.88<br>\$121.88 | After  |
| Note: Labor cost includes th<br>Equipment Cost<br>Item<br>Vacuum Truck<br>Total Equipment Cost | <b>Asset</b><br>22812 | <b>Cost/Hour</b><br>\$22.16 | Hrs.              | <b>Cost</b><br>\$121.88<br>\$121.88 | After  |
| Note: Labor cost includes th<br>Equipment Cost<br>Item<br>Vacuum Truck<br>Total Equipment Cost | <b>Asset</b><br>22812 | <b>Cost/Hour</b><br>\$22.16 | Hrs.              | <b>Cost</b><br>\$121.88<br>\$121.88 | After  |

Prepared By: BC Stormwater Management Utility Date Print: 12/21/10 File:C:/sethdata/projects/projectmaps/Vac/COB - Center Dr E&W

37.5 75

150

300 Feet

225

1 inch = 96 feet

Prepared By: BC Stormwater Management Utility Date Print: 11/16/10 File:C:/sethdata/projects/projectmaps/Vac/COB - Lovejoy St 2011-540